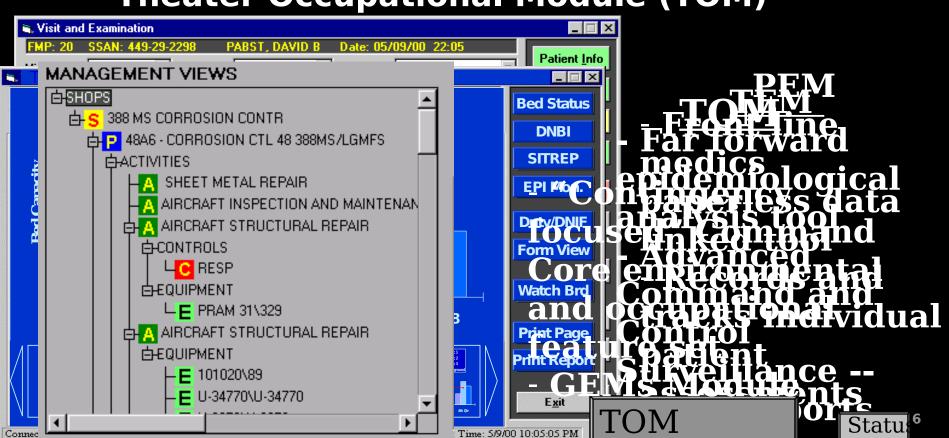

## **GEMS Components**

- Patient Encounter Module (PEM)
- Theater Epidemiological Module (TEM)
- Theater Occupational Module (TOM)

#### **TOM Feature Set**